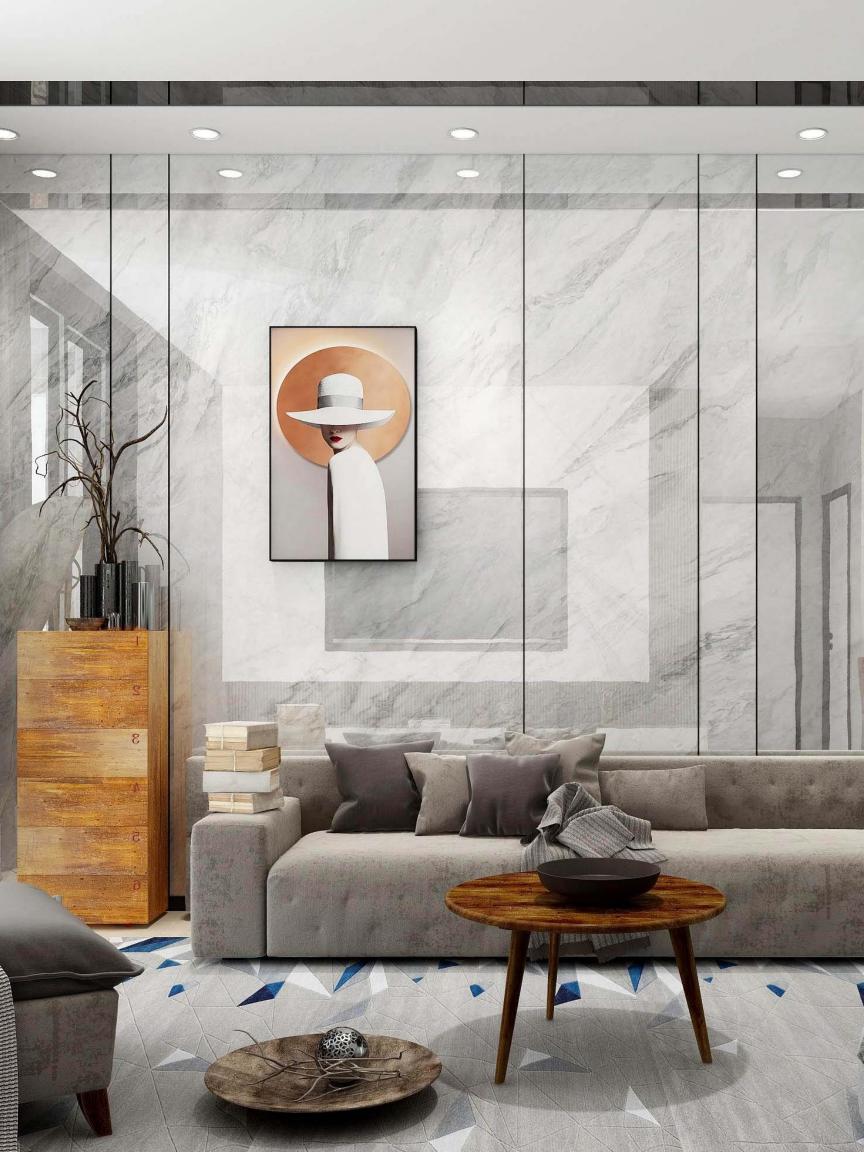

Introducing our exquisite line, KA'ASHI, our large-size slabs, designed to transform your space with a touch of Italian elegance. Crafted with sustainability in mind, KA'ASHI offers both visual appeal and eco-friendliness. Our innovative technology ensures a product with unparallel durability, waterproof, non-toxic, with high resistance to scratches. The Italian Design-Digital Printing Coating ensures a stunning, lifelike finish that breathes life into any room. Manufactured using sustainable materials and processes, they minimize environmental impact while delivering top-notch performance.

## One Panel Seamlessly Connecting Ceiling and Floor

## New Generation Innovative Technology Different Finishes

Natural Waterproof Flame formaldehyde Simple

Sound

Installation resistant