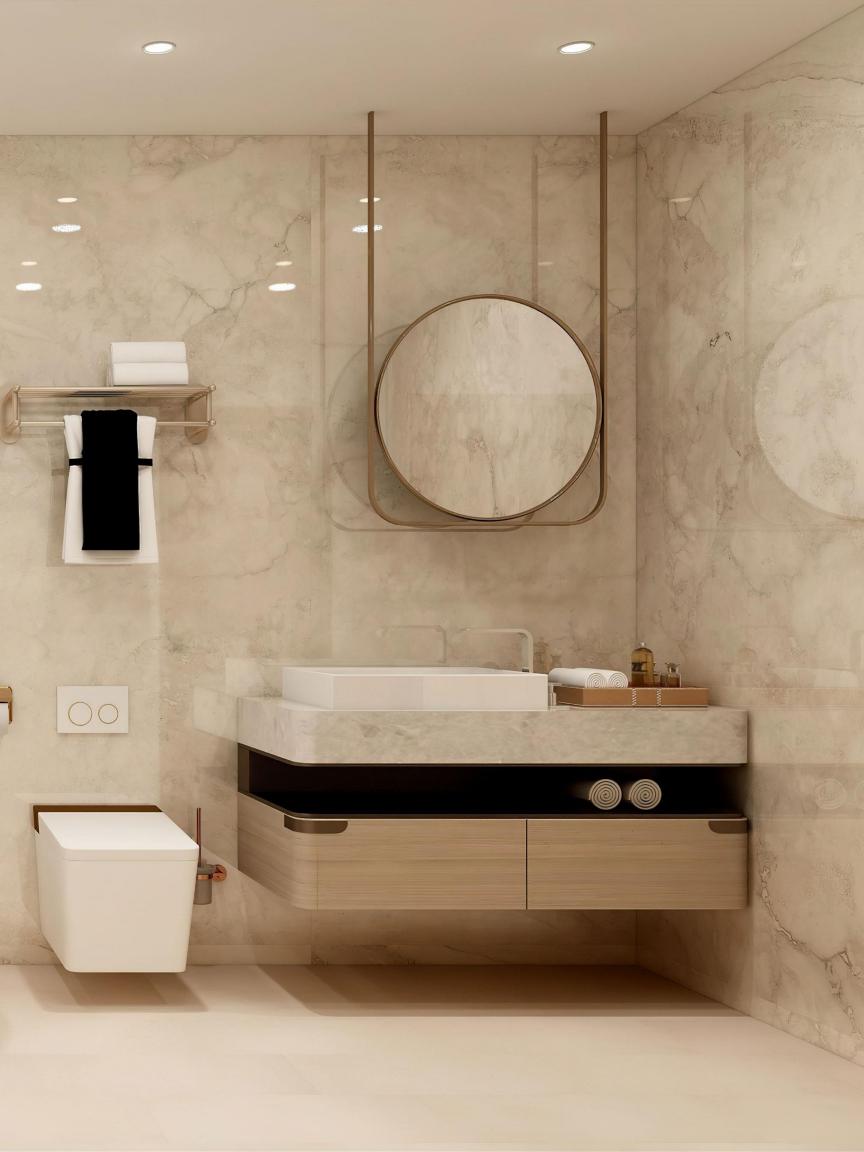

Introducing our exquisite line, KA'ASHI, our large-size slabs, designed to transform your space with a touch of Italian elegance. Crafted with sustainability in mind, KA'ASHI offers both visual appeal and eco-friendliness. Our innovative technology ensures a product with unparallel durability, waterproof, non-toxic, with high resistance to scratches. The Italian Design-Digital Printing Coating ensures a stunning, lifelike finish that breathes life into any room. Manufactured using sustainable materials and processes, they minimize environmental impact while delivering top-notch performance.

## One Panel Seamlessly Connecting Ceiling and Floor

## New Generation Innovative Technology Different Finishes

Natural Waterproof Flame formaldehyde Simple

Sound

Installation resistant