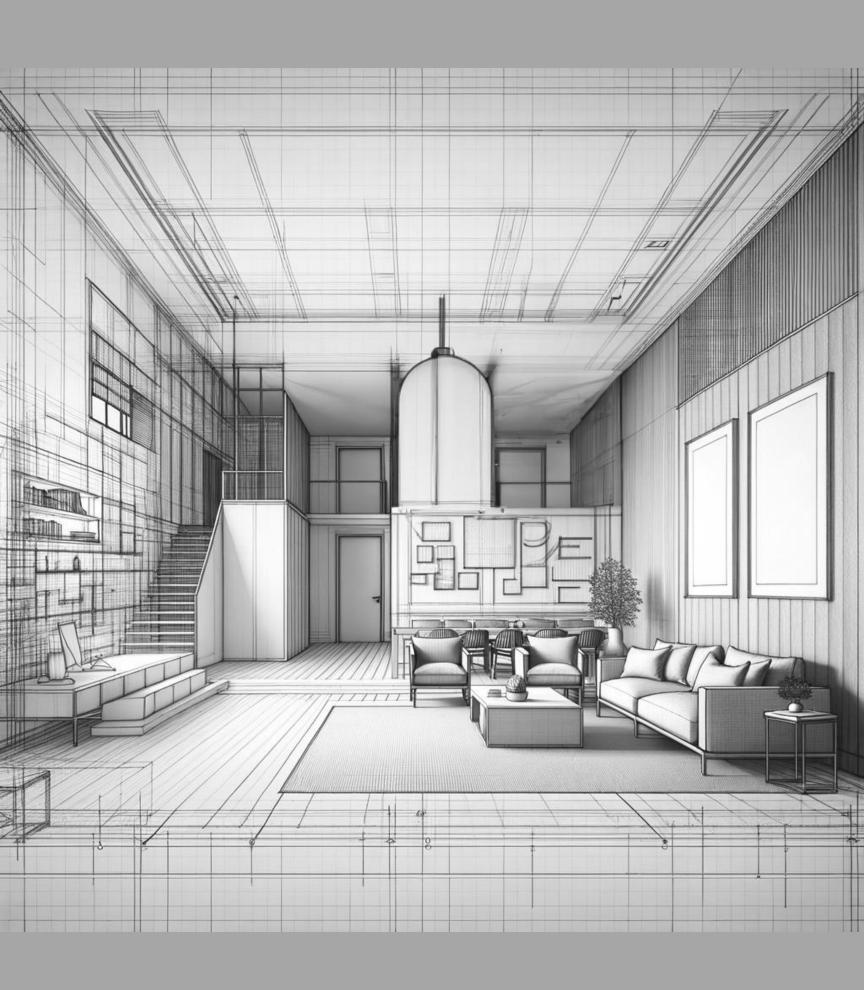

Introducing our exquisite line, KA'ASHI, our large-size slabs, designed to transform your space with a touch of Italian elegance. Crafted with sustainability in mind, KA'ASHI offers both visual appeal and eco-friendliness. Our innovative technology ensures a product with unparallel durability, waterproof, non-toxic, with high resistance to scratches. The Italian Design-Digital Printing Coating ensures a stunning, lifelike finish that breathes life into any room. Manufactured using sustainable materials and processes, they minimize environmental impact while delivering top-notch performance.



## One Panel Seamlessly Connecting Ceiling and Floor







## New Generation Innovative Technology Different Finishes























Natural Waterproof Flame formaldehyde Simple

Sound



































Installation resistant























































## Marble Design















































## **Wood** Design



















## **Leather** Design