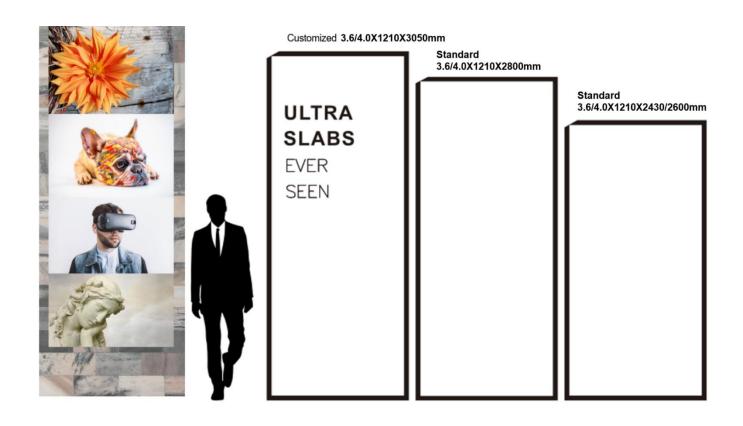

Introducing our exquisite line, KA'ASHI, our large-size slabs, designed to transform your space with a touch of Italian elegance. Crafted with sustainability in mind, KA'ASHI offers both visual appeal and eco-friendliness. Our innovative technology ensures a product with unparallel durability, waterproof, non-toxic, with high resistance to scratches. The Italian Design-Digital Printing Coating ensures a stunning, lifelike finish that breathes life into any room. Manufactured using sustainable materials and processes, they minimize environmental impact while delivering top-notch performance.