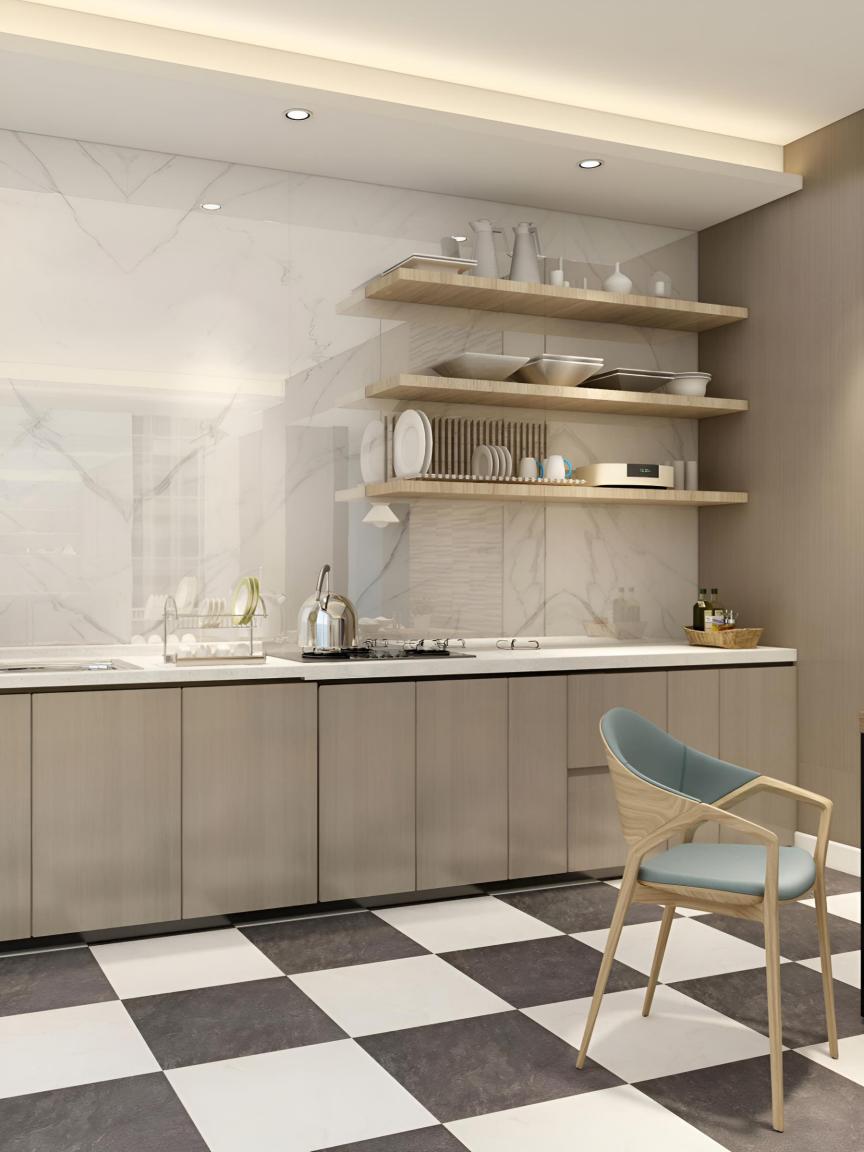

space with a touch of Italian elegance. Crafted with sustainability in mind, KA'ASHI offers both visual appeal and eco-friendliness. Our innovative technology ensures a product with unparallel durability, waterproof, non-toxic, with high resistance to scratches. The Italian Design-Digital Printing Coating ensures a stunning, lifelike finish that breathes life into any room. Manufactured using sustainable materials and processes, they minimize environmental impact while delivering top-notch performance.



## One Panel Seamlessly Connecting Ceiling and Floor







## New Generation Innovative Technology Different Finishes























Natural Waterproof Flame formaldehyde Simple

Sound



































Installation resistant























































## Marble Design















































## **Wood** Design



















## **Leather** Design