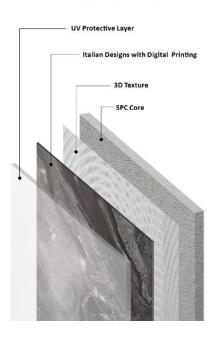

Introducing our exquisite line, KA'ASHI, our large-size slabs, designed to transform your space with a touch of Italian elegance. Crafted with sustainability in mind, KA'ASHI offers both visual appeal and eco-friendliness. Our innovative technology ensures a product with unparallel durability, waterproof, non-toxic, with high resistance to scratches. The Italian Design-Digital Printing Coating ensures a stunning, lifelike finish that breathes life into any room. Manufactured using sustainable materials and processes, they minimize environmental impact while delivering top-notch performance.