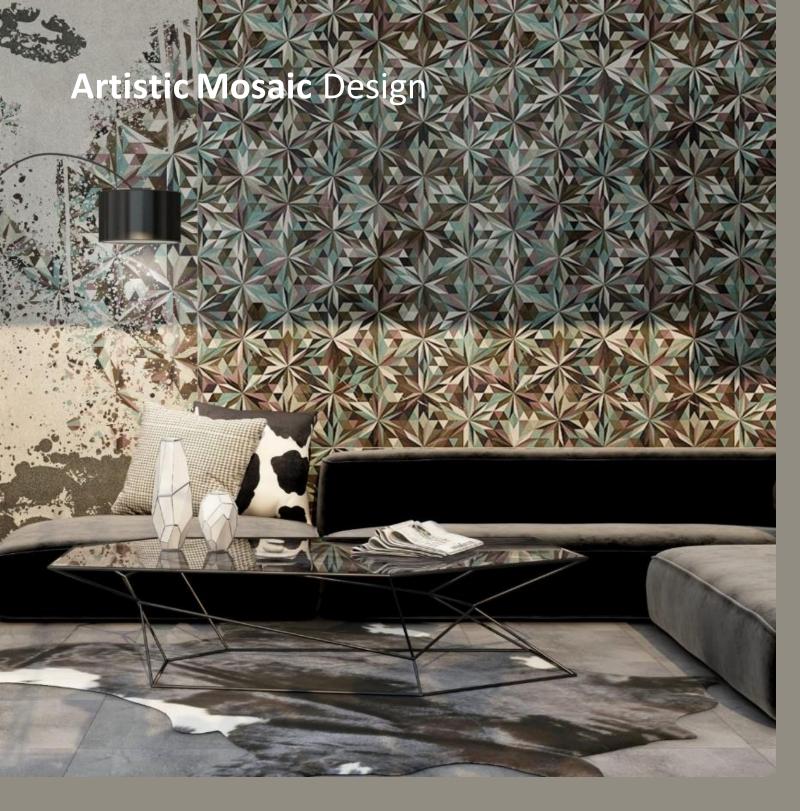

KA'ASHI offers both visual appeal and eco-friendliness. Our innovative technology ensures a product with unparallel durability, waterproof, non-toxic, with high resistance to scratches. The Italian Design-Digital Printing Coating ensures a stunning, lifelike finish that breathes life into any room. Manufactured using sustainable materials and processes, they minimize environmental impact while delivering top-notch performance.



## One Panel Seamlessly Connecting Ceiling and Floor







## New Generation Innovative Technology Different Finishes























Natural Waterproof Flame formaldehyde Simple

Sound



































Installation resistant























































## Marble Design















































## **Wood** Design



















## **Leather** Design