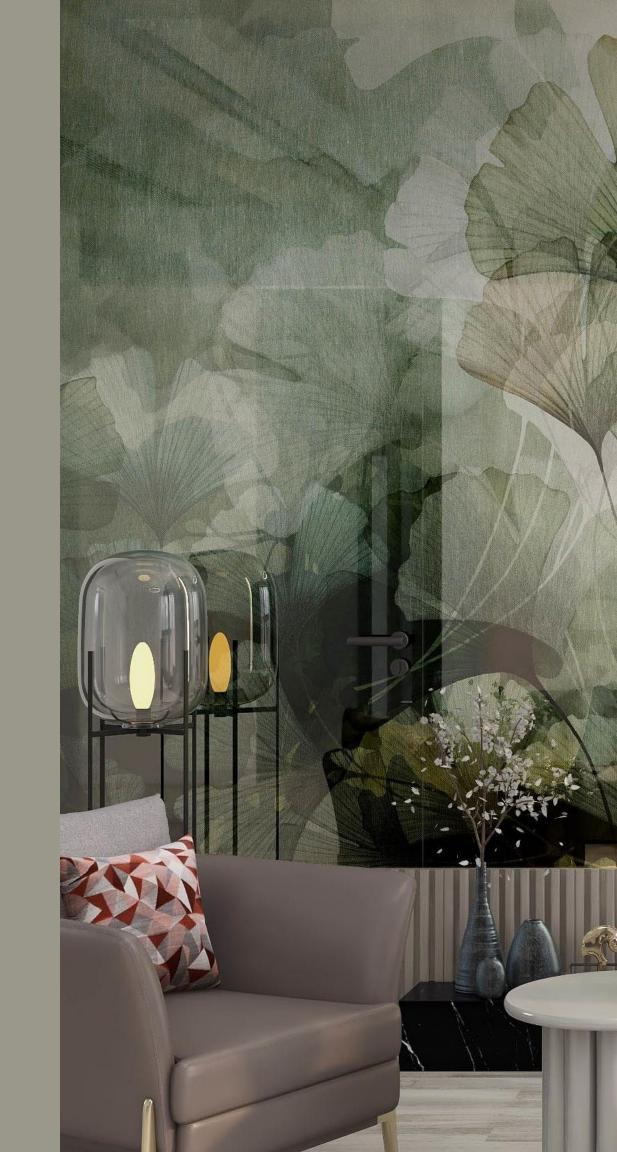

Introducing our exquisite line, KA'ASHI, our large-size slabs, designed to transform your space with a touch of Italian elegance. Crafted with sustainability in mind, KA'ASHI offers both visual appeal and eco-friendliness. Our innovative technology ensures a product with unparallel durability, waterproof, non-toxic, with high resistance to scratches. The Italian Design-Digital Printing Coating ensures a stunning, lifelike finish that breathes life into any room. Manufactured using sustainable materials and processes, they minimize environmental impact while delivering top-notch performance.

## One Panel Seamlessly Connecting Ceiling and Floor