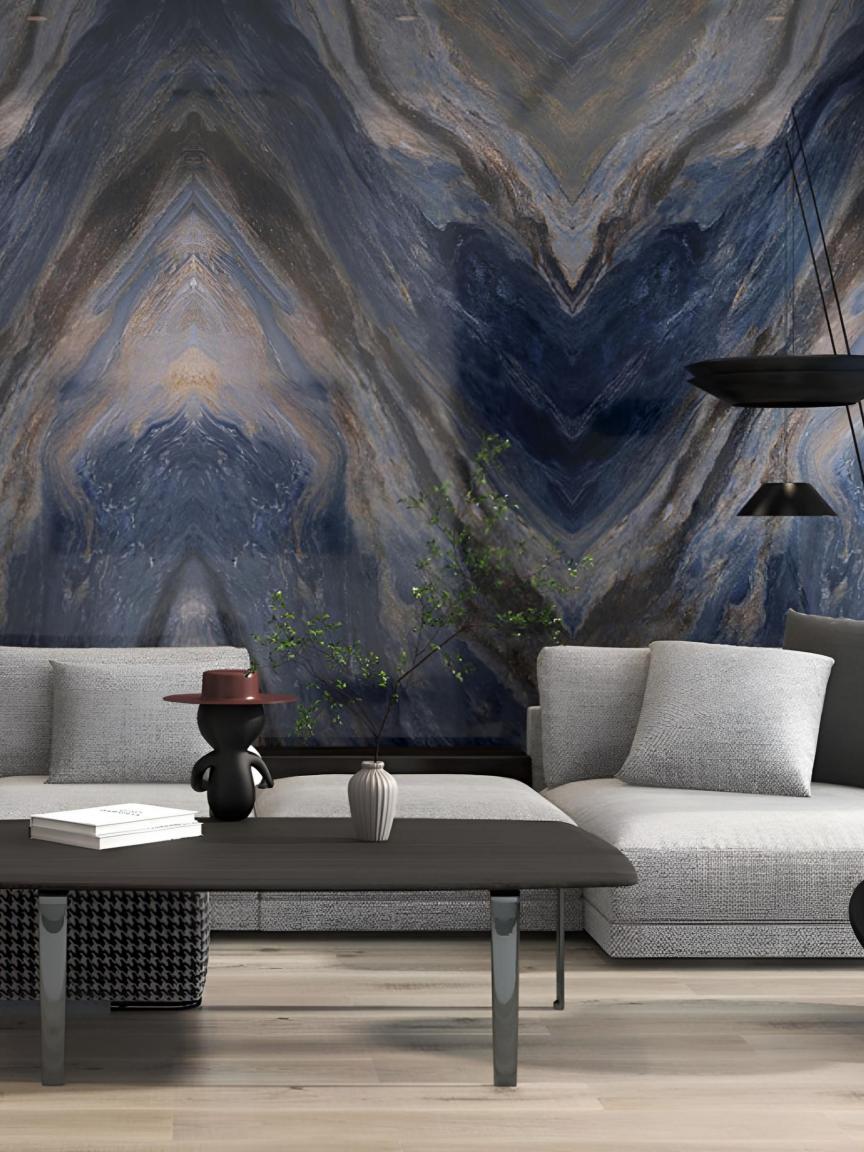

your space with a touch of Italian elegance. Crafted with sustainability in mind, KA'ASHI offers both visual appeal and eco-friendliness. Our innovative technology ensures a product with unparallel durability, waterproof, non-toxic, with high resistance to scratches. The Italian Design-Digital Printing Coating ensures a stunning, lifelike finish that breathes life into any room. Manufactured using sustainable materials and processes, they minimize environmental impact while delivering top-notch performance.



## One Panel Seamlessly Connecting Ceiling and Floor







## New Generation Innovative Technology Different Finishes























Natural Waterproof Flame formaldehyde Simple

Sound



































Installation resistant























































## Marble Design















































## **Wood** Design



















## **Leather** Design