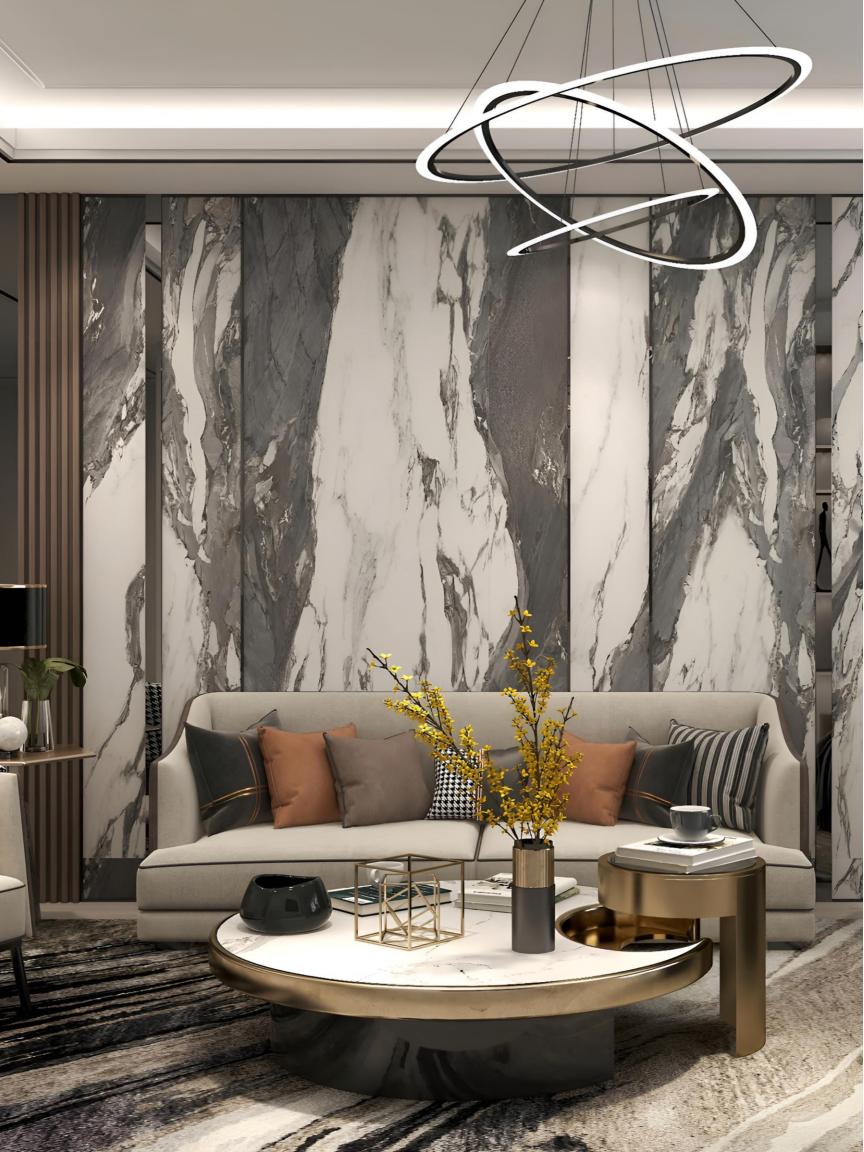

Introducing our exquisite line, KA'ASHI, our large-size slabs, designed to transform your space with a touch of Italian elegance. Crafted with sustainability in mind, KA'ASHI offers both visual appeal and eco-friendliness. Our innovative technology ensures a product with unparallel durability, waterproof, non-toxic, with high resistance to scratches. The Italian Design-Digital Printing Coating ensures a stunning, lifelike finish that breathes life into any room. Manufactured using sustainable materials and processes, they minimize environmental impact while delivering top-notch performance.

## One Panel Seamlessly Connecting Ceiling and Floor