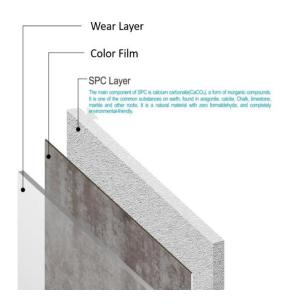

Introducing our exquisite line, KA'ASHI, our large-size slabs, designed to transform your space with a touch of Italian elegance. Crafted with sustainability in mind, KA'ASHI offers both visual appeal and eco-friendliness. Our innovative technology ensures a product with unparallel durability, waterproof, non-toxic, with high resistance to scratches. The Italian Design-Digital Printing Coating ensures a stunning, lifelike finish that breathes life into any room. Manufactured using sustainable materials and processes, they minimize environmental impact while delivering top-notch performance.

## New Generation Innovative Technology Different Finishes

Natural Waterproof Flame formaldehyde Simple

Sound

Installation resistant