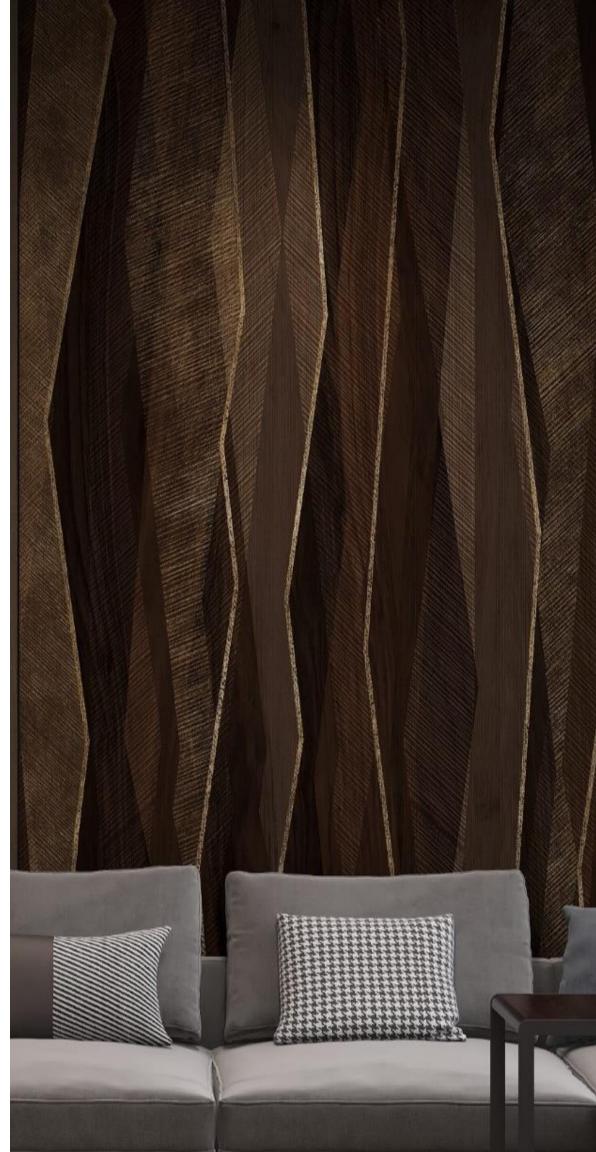

appeal and eco-friendliness. Our innovative technology ensures a product with unparallel durability, waterproof, non-toxic, with high resistance to scratches. The Italian Design-Digital Printing Coating ensures a stunning, lifelike finish that breathes life into any room. Manufactured using sustainable materials and processes, they minimize environmental impact while delivering top-notch performance.



## One Panel Seamlessly Connecting Ceiling and Floor







## New Generation Innovative Technology Different Finishes























Natural Waterproof Flame formaldehyde Simple

Sound



































Installation resistant























































## Marble Design















































## **Wood** Design



















## **Leather** Design