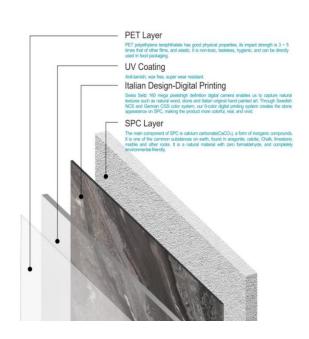

slabs, designed to transform your space with a touch of Italian elegance. Crafted with sustainability in mind, KA'ASHI offers both visual appeal and eco-friendliness. Our innovative technology ensures a product with unparallel durability, waterproof, non-toxic, with high resistance to scratches. The Italian Design-Digital Printing Coating ensures a stunning, lifelike finish that breathes life into any room. Manufactured using sustainable materials and processes, they minimize environmental impact while delivering top-notch performance.



## One Panel Seamlessly Connecting Ceiling and Floor







## New Generation Innovative Technology Different Finishes























Natural Waterproof Flame formaldehyde Simple

Sound



































Installation resistant























































## Marble Design















































## **Wood** Design



















## **Leather** Design