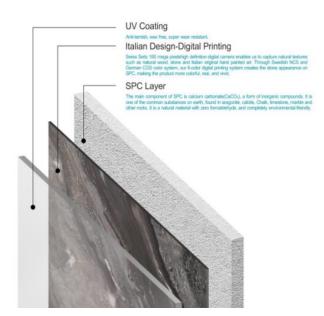

Introducing our exquisite line, KA'ASHI, our large-size slabs, designed to transform your space with a touch of Italian elegance. Crafted with sustainability in mind, KA'ASHI offers both visual appeal and eco-friendliness. Our innovative technology ensures a product with unparallel durability, waterproof, non-toxic, with high resistance to scratches. The Italian Design-Digital Printing Coating ensures a stunning, lifelike finish that breathes life into any room. Manufactured using sustainable materials and processes, they minimize environmental impact while delivering top-notch performance.