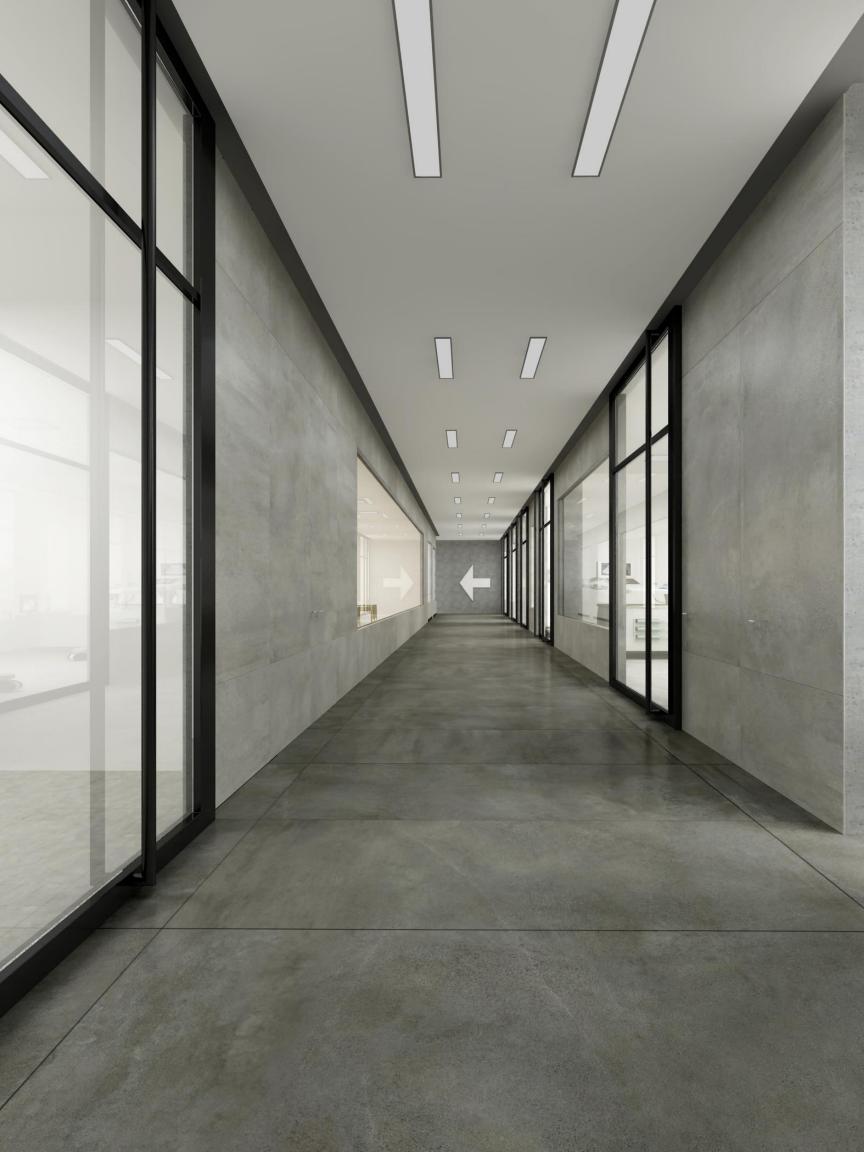

Introducing our exquisite line, KA'ASHI, our large-size slabs, designed to transform your space with a touch of Italian elegance. Crafted with sustainability in mind, KA'ASHI offers both visual appeal and eco-friendliness. Our innovative technology ensures a product with unparallel durability, waterproof, non-toxic, with high resistance to scratches. The Italian Design-Digital Printing Coating ensures a stunning, lifelike finish that breathes life into any room. Manufactured using sustainable materials and processes, they minimize environmental impact while delivering top-notch performance.