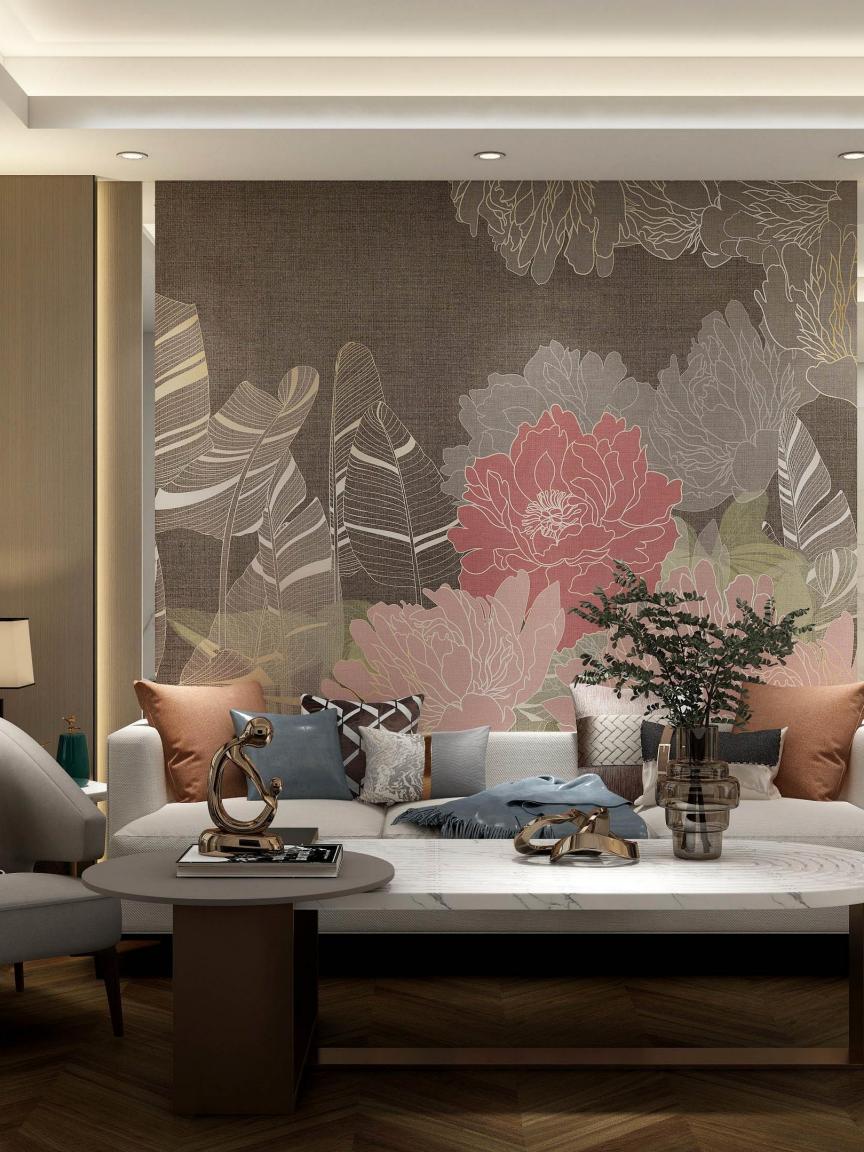

Introducing our exquisite line, KA'ASHI, our large-size slabs, designed to transform your space with a touch of Italian elegance. Crafted with sustainability in mind, KA'ASHI offers both visual appeal and eco-friendliness. Our innovative technology ensures a product with unparallel durability, waterproof, non-toxic, with high resistance to scratches. The Italian Design-Digital Printing Coating ensures a stunning, lifelike finish that breathes life into any room. Manufactured using sustainable materials and processes, they minimize environmental impact while delivering top-notch performance.

## One Panel Seamlessly Connecting Ceiling and Floor