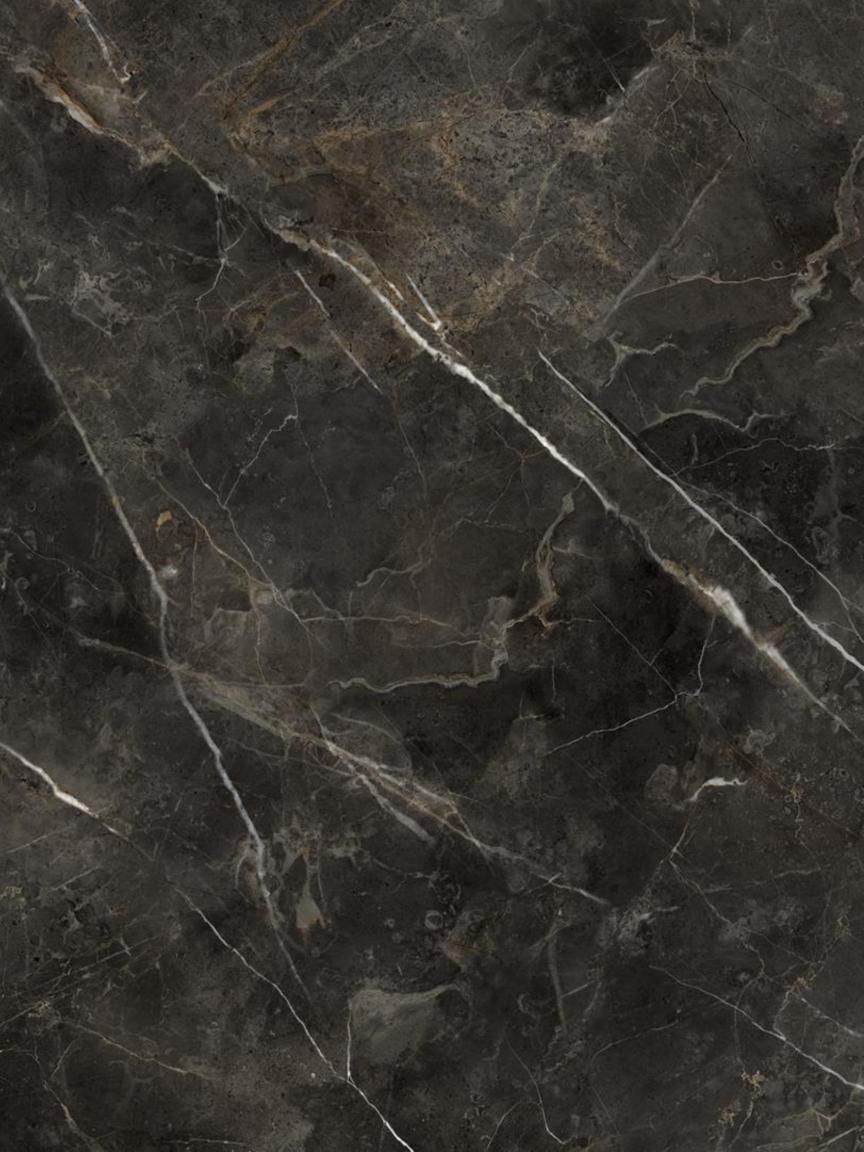

r space with a touch of Italian elegance. Crafted with sustainability in mind, KA'ASHI offers both visual appeal and eco-friendliness. Our innovative technology ensures a product with unparallel durability, waterproof, non-toxic, with high resistance to scratches. The Italian Design-Digital Printing Coating ensures a stunning, lifelike finish that breathes life into any room. Manufactured using sustainable materials and processes, they minimize environmental impact while delivering top-notch performance.



## One Panel Seamlessly Connecting Ceiling and Floor







## New Generation Innovative Technology Different Finishes























Natural Waterproof Flame formaldehyde Simple

Sound



































Installation resistant























































## Marble Design















































## **Wood** Design



















## **Leather** Design