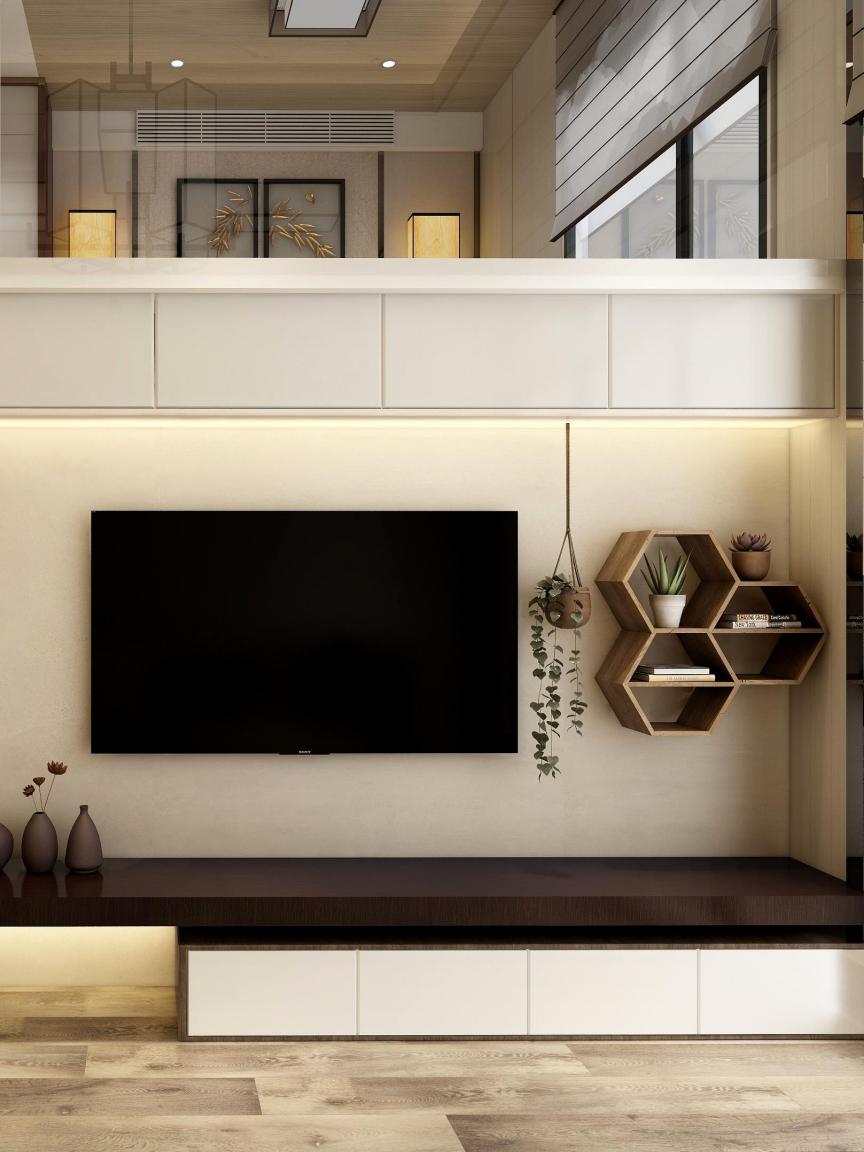

eco-friendliness. Our innovative technology ensures a product with unparallel durability, waterproof, non-toxic, with high resistance to scratches. The Italian Design-Digital Printing Coating ensures a stunning, lifelike finish that breathes life into any room. Manufactured using sustainable materials and processes, they minimize environmental impact while delivering top-notch performance.



## One Panel Seamlessly Connecting Ceiling and Floor







## New Generation Innovative Technology Different Finishes























Natural Waterproof Flame formaldehyde Simple

Sound



































Installation resistant























































## Marble Design















































## **Wood** Design



















## **Leather** Design