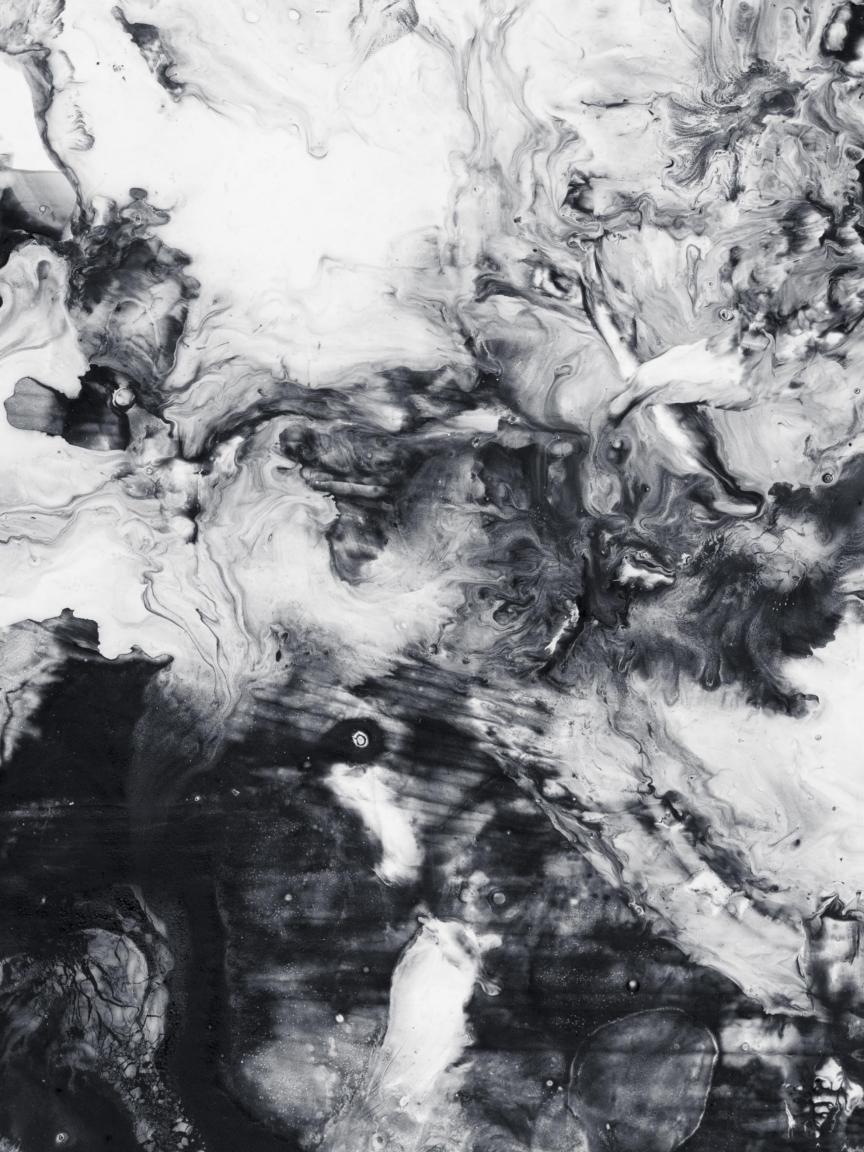

Introducing our exquisite line, KA'ASHI, our large-size slabs, designed to transform your space with a touch of Italian elegance. Crafted with sustainability in mind, KA'ASHI offers both visual appeal and eco-friendliness. Our innovative technology ensures a product with unparallel durability, waterproof, non-toxic, with high resistance to scratches. The Italian Design-Digital Printing Coating ensures a stunning, lifelike finish that breathes life into any room. Manufactured using sustainable materials and processes, they minimize environmental impact while delivering top-notch performance.



## One Panel Seamlessly Connecting Ceiling and Floor







## New Generation Innovative Technology Different Finishes























Natural Waterproof Flame formaldehyde Simple

Sound



































Installation resistant























































## Marble Design















































## **Wood** Design



















## **Leather** Design