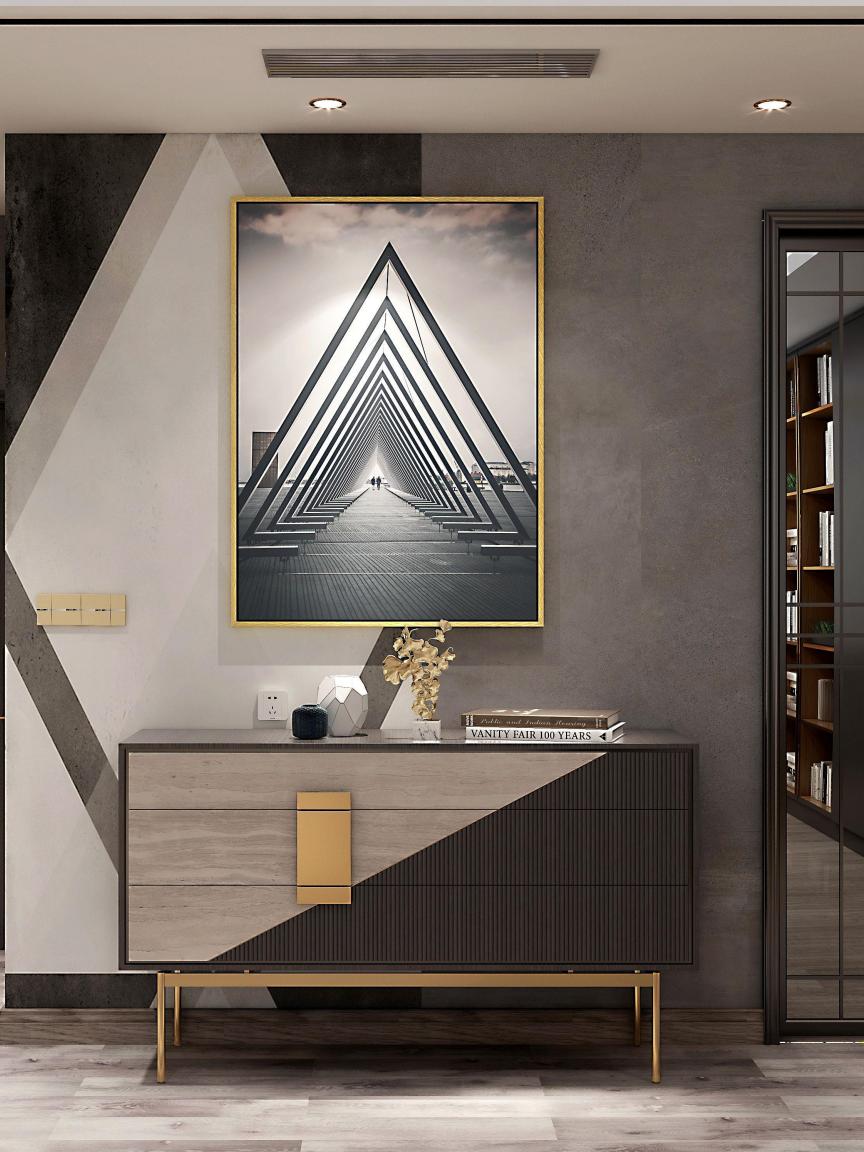

Introducing our exquisite line, KA'ASHI, our large-size slabs, designed to transform your space with a touch of Italian elegance. Crafted with sustainability in mind, KA'ASHI offers both visual appeal and eco-friendliness. Our innovative technology ensures a product with unparallel durability, waterproof, non-toxic, with high resistance to scratches. The Italian Design-Digital Printing Coating ensures a stunning, lifelike finish that breathes life into any room. Manufactured using sustainable materials and processes, they minimize environmental impact while delivering top-notch performance.

## One Panel Seamlessly Connecting Ceiling and Floor