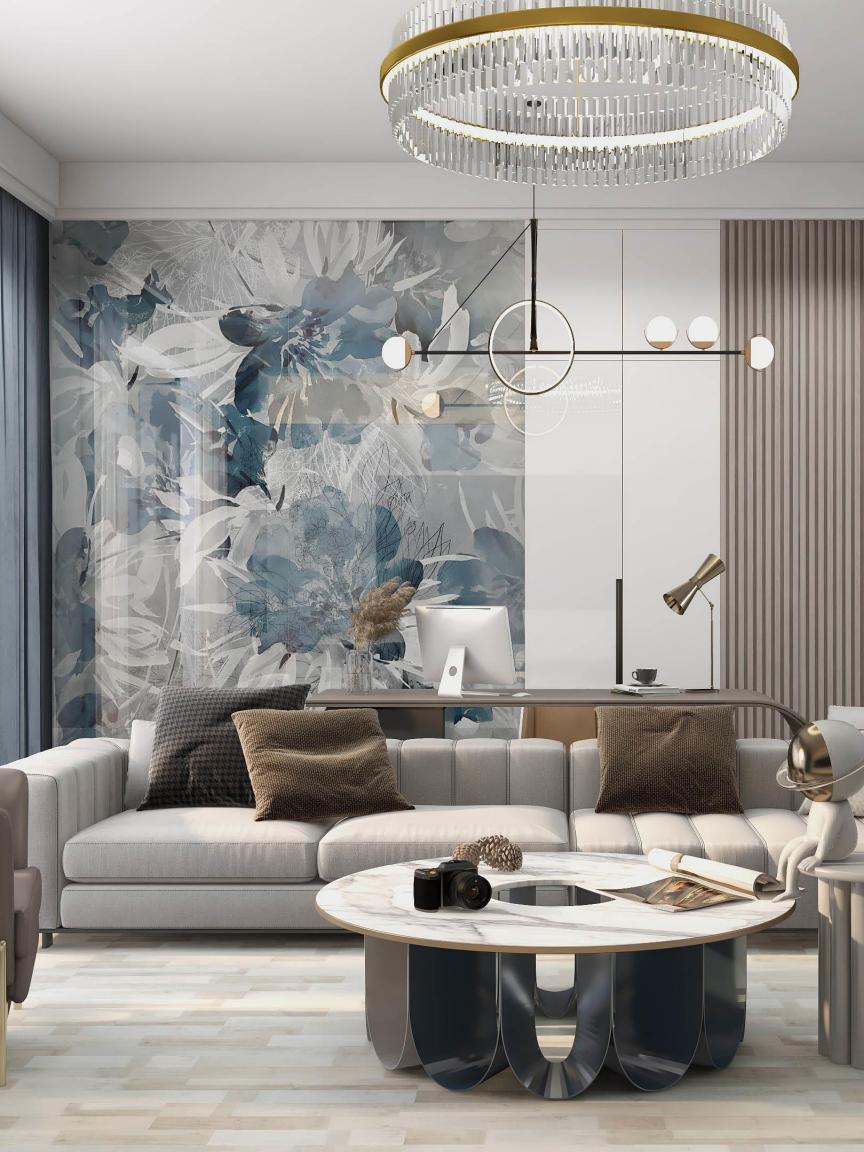

Introducing our exquisite line, KA'ASHI, our large-size slabs, designed to transform your space with a touch of Italian elegance. Crafted with sustainability in mind, KA'ASHI offers both visual appeal and eco-friendliness. Our innovative technology ensures a product with unparallel durability, waterproof, non-toxic, with high resistance to scratches. The Italian Design-Digital Printing Coating ensures a stunning, lifelike finish that breathes life into any room. Manufactured using sustainable materials and processes, they minimize environmental impact while delivering top-notch performance.

## One Panel Seamlessly Connecting Ceiling and Floor