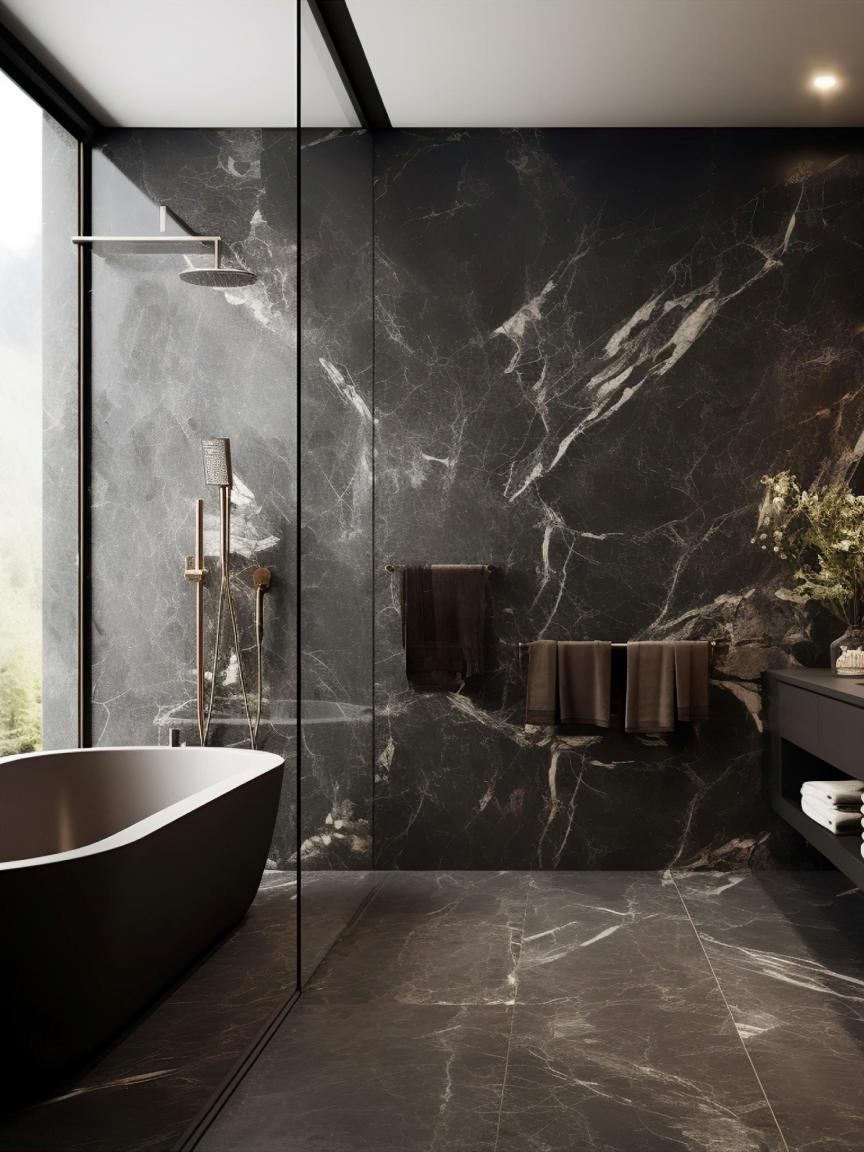

our space with a touch of Italian elegance. Crafted with sustainability in mind, KA'ASHI offers both visual appeal and eco-friendliness. Our innovative technology ensures a product with unparallel durability, waterproof, non-toxic, with high resistance to scratches. The Italian Design-Digital Printing Coating ensures a stunning, lifelike finish that breathes life into any room. Manufactured using sustainable materials and processes, they minimize environmental impact while delivering top-notch performance.



## One Panel Seamlessly Connecting Ceiling and Floor







## New Generation Innovative Technology Different Finishes























Natural Waterproof Flame formaldehyde Simple

Sound



































Installation resistant























































## Marble Design















































## **Wood** Design



















## **Leather** Design