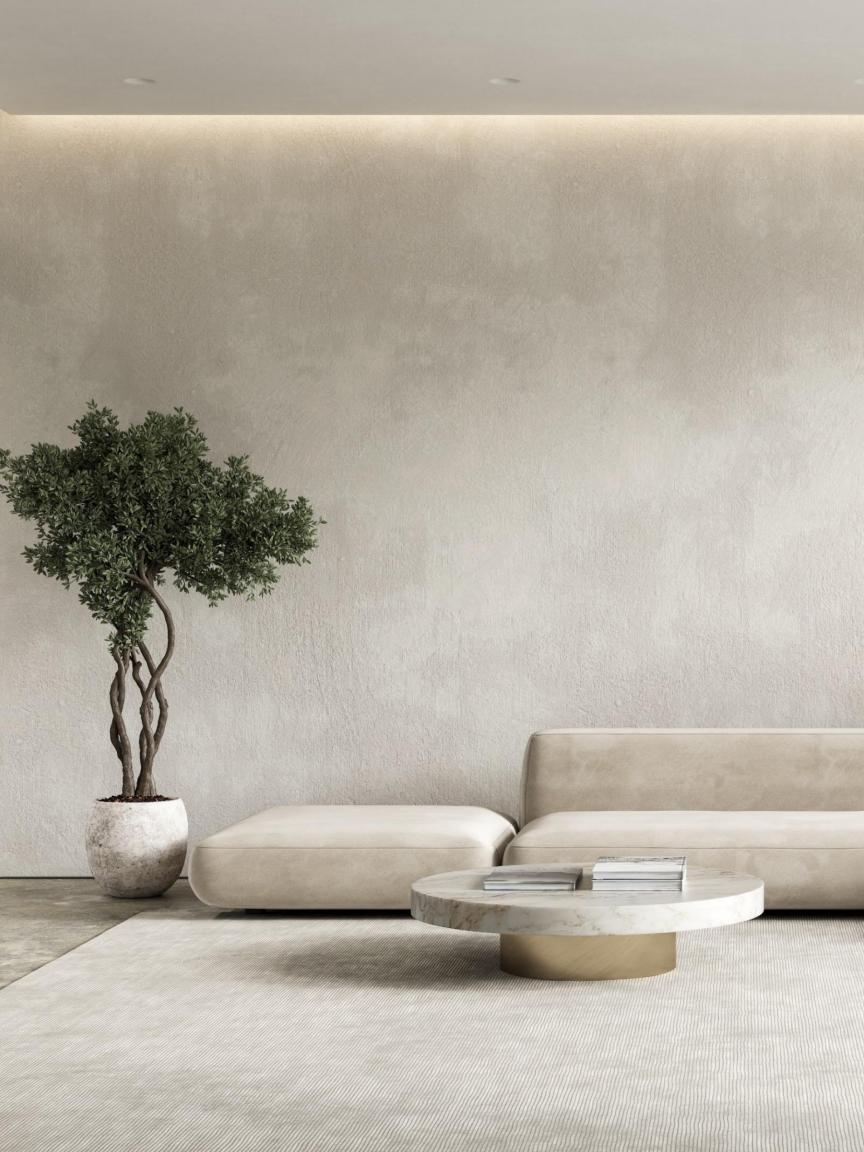

Introducing our exquisite line, KA'ASHI, our large-size slabs, designed to transform your space with a touch of Italian elegance. Crafted with sustainability in mind, KA'ASHI offers both visual appeal and eco-friendliness. Our innovative technology ensures a product with unparallel durability, waterproof, non-toxic, with high resistance to scratches. The Italian Design-Digital Printing Coating ensures a stunning, lifelike finish that breathes life into any room. Manufactured using sustainable materials and processes, they minimize environmental impact while delivering top-notch performance.

## One Panel Seamlessly Connecting Ceiling and Floor