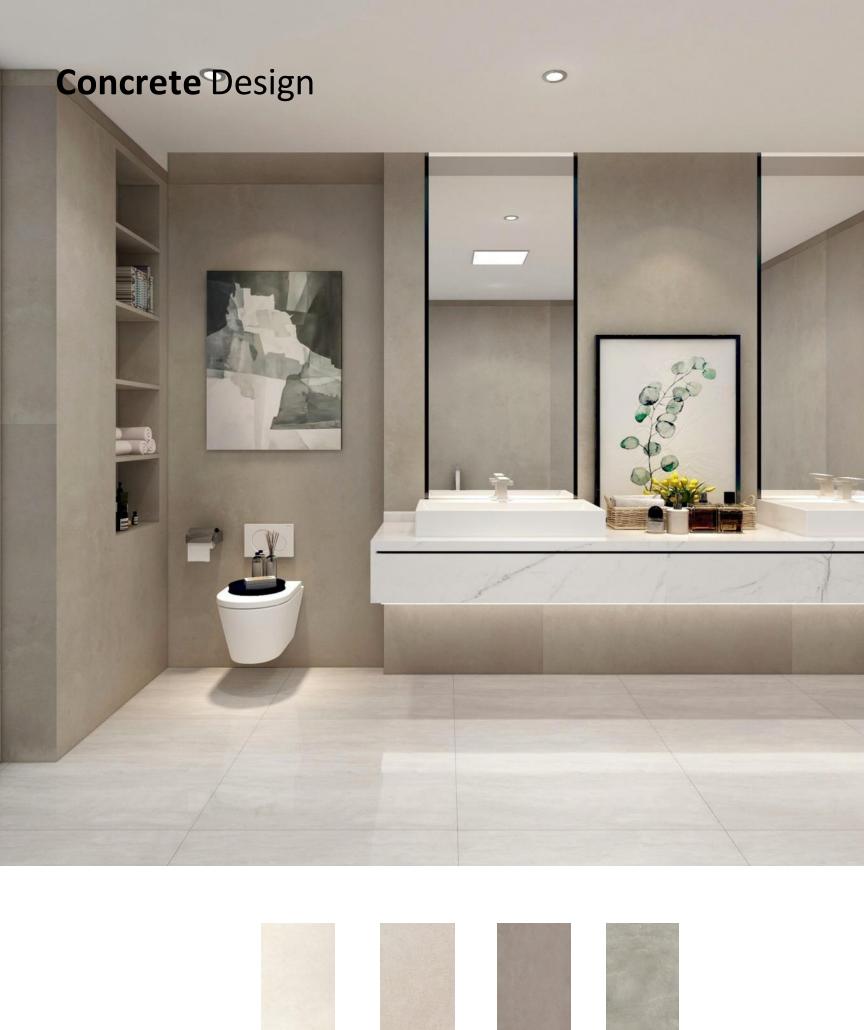

Introducing our exquisite line, KA'ASHI, our large-size slabs, designed to transform your space with a touch of Italian elegance. Crafted with sustainability in mind, KA'ASHI offers both visual appeal and eco-friendliness. Our innovative technology ensures a product with unparallel durability, waterproof, non-toxic, with high resistance to scratches. The Italian Design-Digital Printing Coating ensures a stunning, lifelike finish that breathes life into any room. Manufactured using sustainable materials and processes, they minimize environmental impact while delivering top-notch performance.

## New Generation Innovative Technology Different Finishes

Natural Waterproof Flame formaldehyde Simple

Sound

Installation resistant