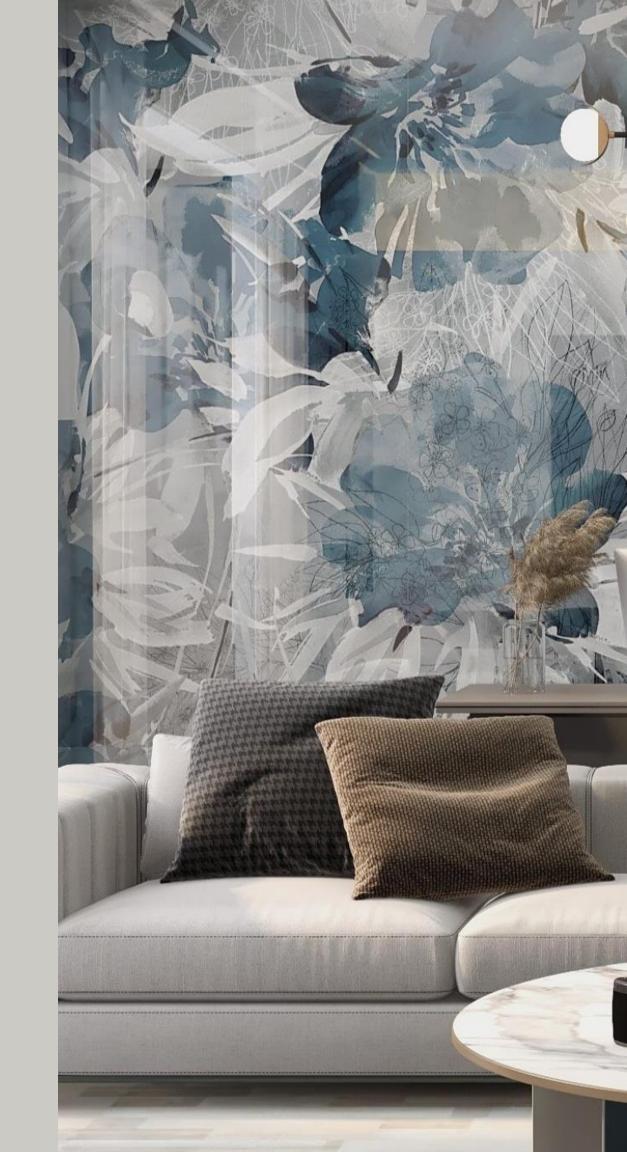

Introducing our exquisite line, KA'ASHI, our large-size slabs, designed to transform your space with a touch of Italian elegance. Crafted with sustainability in mind, KA'ASHI offers both visual appeal and eco-friendliness. Our innovative technology ensures a product with unparallel durability, waterproof, non-toxic, with high resistance to scratches. The Italian Design-Digital Printing Coating ensures a stunning, lifelike finish that breathes life into any room. Manufactured using sustainable materials and processes, they minimize environmental impact while delivering top-notch performance.

## One Panel Seamlessly Connecting Ceiling and Floor