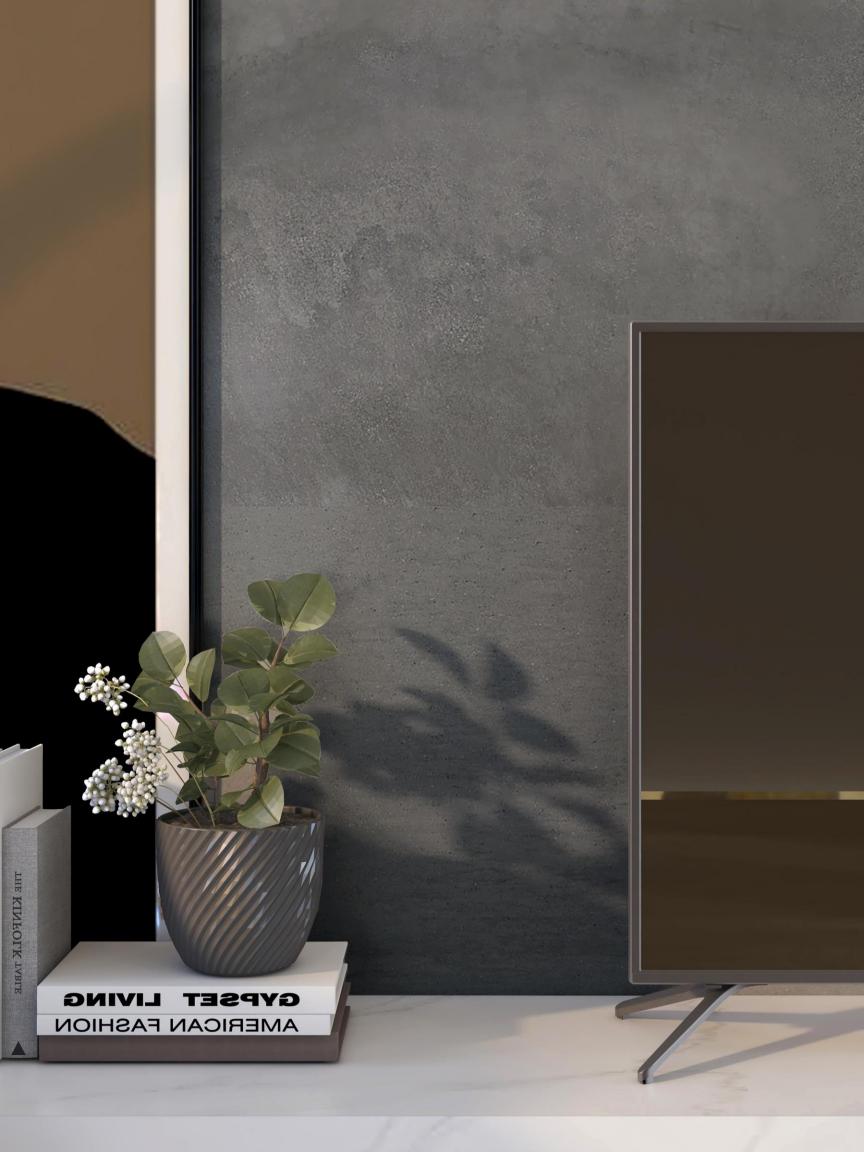

sustainability in mind, KA'ASHI offers both visual appeal and eco-friendliness. Our innovative technology ensures a product with unparallel durability, waterproof, non-toxic, with high resistance to scratches. The Italian Design-Digital Printing Coating ensures a stunning, lifelike finish that breathes life into any room. Manufactured using sustainable materials and processes, they minimize environmental impact while delivering top-notch performance.



## One Panel Seamlessly Connecting Ceiling and Floor







## New Generation Innovative Technology Different Finishes























Natural Waterproof Flame formaldehyde Simple

Sound



































Installation resistant























































## Marble Design















































## **Wood** Design



















## **Leather** Design