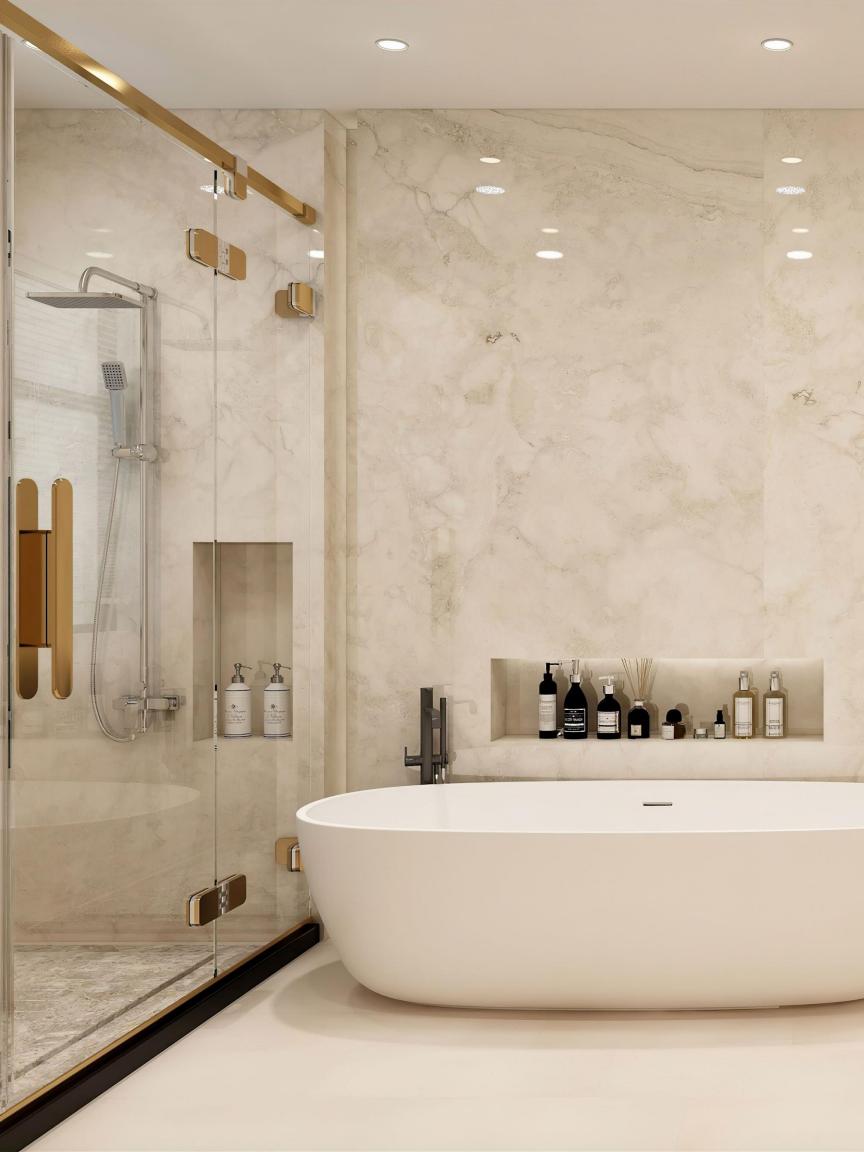

Introducing our exquisite line, KA'ASHI, our large-size slabs, designed to transform your space with a touch of Italian elegance. Crafted with sustainability in mind, KA'ASHI offers both visual appeal and eco-friendliness. Our innovative technology ensures a product with unparallel durability, waterproof, non-toxic, with high resistance to scratches. The Italian Design-Digital Printing Coating ensures a stunning, lifelike finish that breathes life into any room. Manufactured using sustainable materials and processes, they minimize environmental impact while delivering top-notch performance.

## One Panel Seamlessly Connecting Ceiling and Floor

## New Generation Innovative Technology Different Finishes

Natural Waterproof Flame formaldehyde Simple

Sound

Installation resistant